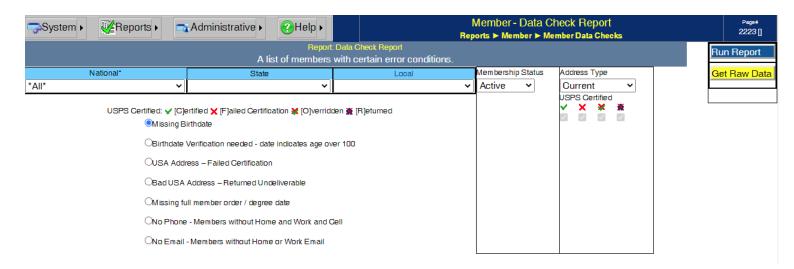

**Member** –provides a list of all the reports that are available at the member level.

| Member Roster                           |
|-----------------------------------------|
| Member Financial Roster                 |
| Anniversary Report                      |
| Years of Service Member Roster          |
| Plural Member Roster                    |
| First Line Signer/Recommended By Roster |
| Payment Reconciliation                  |
| Honors Roster                           |
| Non-Member Roster                       |
| Member Counts - Detail Activity         |
| Member Counts - Average Age             |
| Average Age Report                      |
| Data Checks                             |
| Crder/Degree Progression Status         |
| Cther Organization Roster               |
| Member Suspension Report                |
| Elite Category Roster                   |
|                                         |