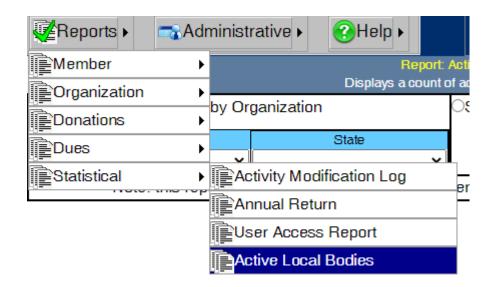

#### Dues - Knights Templar Only

Member Exemption List

• **Member Exemption List** – shows by jurisdiction the individual exemptions that are being applied for Dues.

• Statistical

- Activity Modification Log shows by jurisdiction the individual activity that has been done to each member and who did it.
- Annual Return runs the Annual Return based on a date range, and provides a summary of the numbers and supporting data for each of the return categories.
- User Access Report shows by jurisdiction within a date range what users have rights and the last time logged in and if they have made any changes.
- Active Local Bodies shows by jurisdiction the number of local bodies in the system.