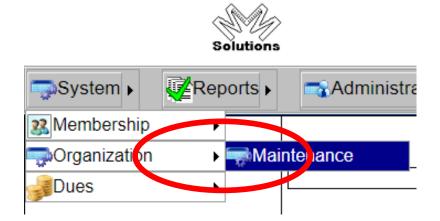

#### Organization

 Maintenance – allows for updates to be done to the National, State or Local body information based on your access rights.

• **Reports** – shows you all the different categories which contain reports.

|               | Reports •    | Administrative |  |  |
|---------------|--------------|----------------|--|--|
|               | Member       | •              |  |  |
| Keighte Temp  | Organization | •              |  |  |
| Knights Templ | Donations    | •              |  |  |
| Missouri      | Dues         | • ~            |  |  |
| focus above   | Statistical  | • •            |  |  |
| Master Edit   |              |                |  |  |