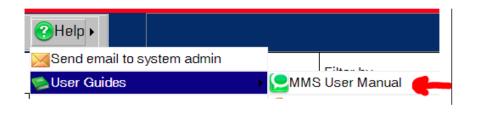

To get to the User Manual follow the steps below

HELP – User Guides – MMS User Manual

7

Click on the Open: MMSUserManual to open the document.

get Auberheader Hommere

Once the document is open you can click on the lines to open the Index