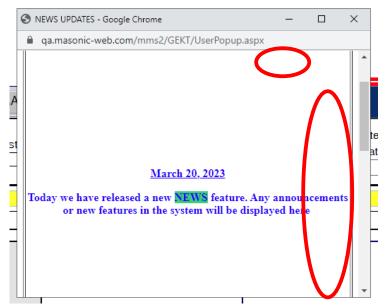

### **News Feature**

The "NEWS" button in MMS will be used to announce new features or updates within the MMS database.

At the center of the top of your screen you will see:

Once you click on the "NEWS" button you will see a pop up window with a date and the overview announcement.

To make the window larger you can click on the square and scroll up and down with the scroll bar. To exit click the X top right on the pop up.

In some cases, we will give you more detail and point you to the User Manual.