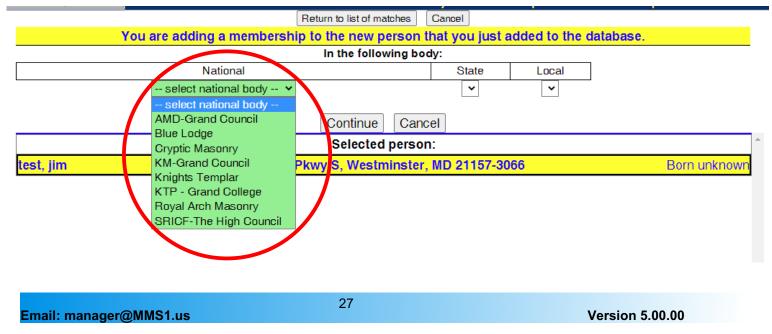

Once you have clicked *"Continue"* from the Membership Add screen your next step is to select the *"National"* body from the pull down, because this pull down is controlled by your permissions in many cases it will be defaulted based on these permissions.

| You are adding a membersh<br>National<br>select national body<br>select national body                                                                            | Return to list of matches<br>hip to the new person to<br>In the following boo |    | added to the<br>Local | database.   |      |
|------------------------------------------------------------------------------------------------------------------------------------------------------------------|-------------------------------------------------------------------------------|----|-----------------------|-------------|------|
| AMD-Grand Council<br>Blue Lodge<br>Cryptic Masonry<br>KM-Grand Council<br>Knights Templar<br>KTP - Grand College<br>Royal Arch Masonry<br>SRICF-The High Council | Continue Cano<br>Selected person<br>Pkvy S, Westminster,                      | 1: | 966                   | Born unknov | ×n × |

After you have selected the national body based on your permissions the state and local body will be defaulted. If you have state permissions you must select the *"Local"* body you want to add the membership to.

Because you are adding a member and his membership you will need to select *"Select Status"* on how you wish to append this membership to the new member record.

|                     | Return to list of matches             | Cancel                     |                                    |  |  |
|---------------------|---------------------------------------|----------------------------|------------------------------------|--|--|
| You are             | adding a membership to the new person | that you just added t      | to the database.                   |  |  |
|                     | In the following bo                   | ody:                       |                                    |  |  |
| National            | Grand Commandery                      | Commandery                 |                                    |  |  |
| Knights Templar 🔹 🗸 | Alabama 🗸                             | 2 - Mobile                 | <ul> <li> Select Status</li> </ul> |  |  |
|                     | Continue                              |                            |                                    |  |  |
|                     |                                       | Knighted - Orders Required |                                    |  |  |
| Test, Jim           | 1101 Business Pkwy S, Westminster     | , MD 21157-3066            | Reinstated                         |  |  |
|                     |                                       |                            |                                    |  |  |