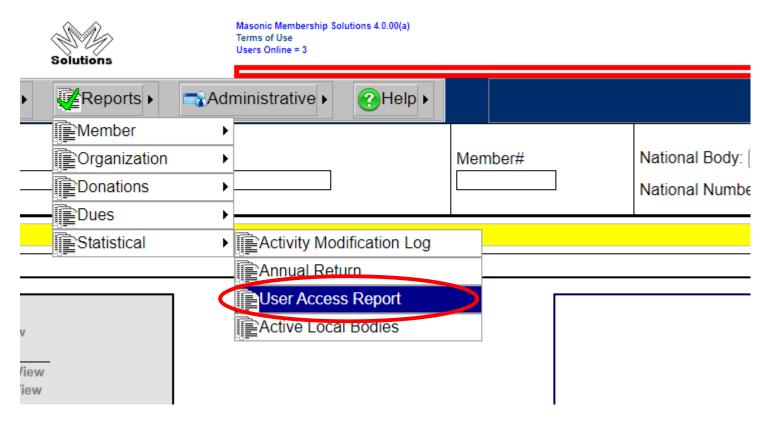

#### Dues - Knights Templar Only

Member Exemption List

• **Member Exemption List** – shows by jurisdiction the individual exemptions that are being applied for Dues.

• Statistical

- Activity Modification Log shows by jurisdiction the individual activity that has been done to each member and who did it.
- Annual Return runs the Annual Return based on a date range, and provides a summary of the numbers and supporting data for each of the return categories.
- User Access Report shows by jurisdiction within a date range what users have rights and the last time logged in and if they have made any changes.
- Active Local Bodies shows by jurisdiction the number of local bodies in the system.