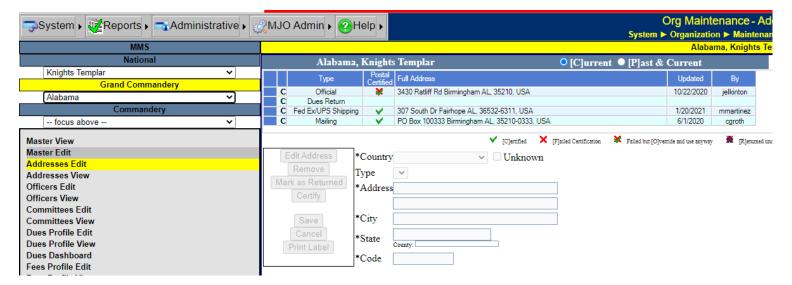

### Structure of a Record

- o Everything in the database is stored at a N S L structure
  - N National
  - S State
  - L Local
- o Data within that structure for a member is a ONE-to-Many relationship
  - One People record contains Profile data
    - People record has MANY memberships
      - Memberships are stored at the N S L level and have:
        - Current and historical status
        - Orders / Degree dates
        - Honors
        - Elite Categories
        - Offices
        - Donations
        - Committees
        - Dues data
        - Data on other Organizations not in Database

#### This is the People Record containing the members Profile data:

| Sa                         | ve Cancel                                                                                                                     |                               |                                    | Membership types used: Regular                                                                  |
|----------------------------|-------------------------------------------------------------------------------------------------------------------------------|-------------------------------|------------------------------------|-------------------------------------------------------------------------------------------------|
| Prefix<br>*Last            | ►<br>Test                                                                                                                     |                               | *Date of Birth<br>Birth Location   | irth 1/1/1900 v mm/dd/yyyy Phone-                                                               |
| *First<br>Middle<br>Suffix | Corrie                                                                                                                        |                               | Date of Death<br>Ec                | Edit Save Cancel Phone-<br>Phone-<br>Work Inti                                                  |
| Prefer                     | ed First Name which member wishe<br>First Name supplied                                                                       |                               | Email<br>Home                      | ail-<br>me cgroth@mjodata.com                                                                   |
| but,                       | ally, mail sent to the member will be<br>if the member wants mail to be addr<br>please supply the complete alternate<br>name. | essed using a different first | Email-<br>Work<br>Spouse's<br>Name | ork                                                                                             |
|                            | Notes                                                                                                                         |                               | Spouse                             | se Birth CT (Companion of the Temple)<br>Date SA (Sweetheart Award)<br>LC (Lady of the Council) |
|                            |                                                                                                                               |                               | Children                           | ren                                                                                             |
|                            |                                                                                                                               |                               | Job Status<br>Employer             | yer                                                                                             |
|                            |                                                                                                                               |                               | Job Title                          | tie                                                                                             |