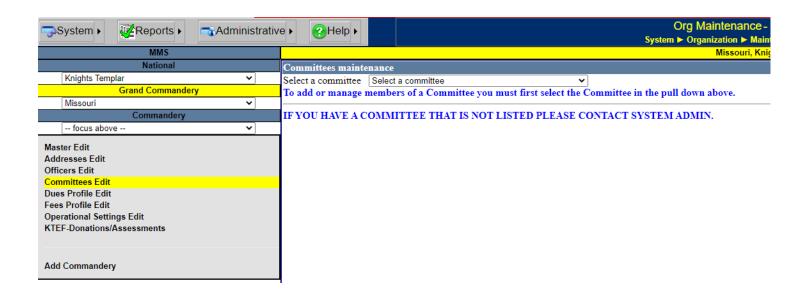

### Structure of a Record

- o Everything in the database is stored at a N S L structure
  - N National
  - S State
  - L Local
- o Data within that structure for a member is a ONE-to-Many relationship
  - One People record contains Profile data
    - People record has MANY memberships
      - Memberships are stored at the N S L level and have:
        - Current and historical status
        - Orders / Degree dates
        - Honors
        - Elite Categories
        - Offices
        - Donations
        - Committees
        - Dues data
        - Data on other Organizations not in Database

#### This is the People Record containing the members Profile data:

| Sa                         | ve Cancel                                                                                                                     |                               |                                    | Membership types used: Regular                                                                  |
|----------------------------|-------------------------------------------------------------------------------------------------------------------------------|-------------------------------|------------------------------------|-------------------------------------------------------------------------------------------------|
| Prefix<br>*Last            | ►<br>Test                                                                                                                     |                               | *Date of Birth<br>Birth Location   | irth 1/1/1900 v mm/dd/yyyy Phone-                                                               |
| *First<br>Middle<br>Suffix | Corrie                                                                                                                        |                               | Date of Death<br>Ec                | Edit Save Cancel Phone-<br>Phone-<br>Work Inti                                                  |
| Prefer                     | ed First Name which member wishe<br>First Name supplied                                                                       |                               | Email<br>Home                      | ail-<br>me cgroth@mjodata.com                                                                   |
| but,                       | ally, mail sent to the member will be<br>if the member wants mail to be addr<br>please supply the complete alternate<br>name. | essed using a different first | Email-<br>Work<br>Spouse's<br>Name | ork                                                                                             |
|                            | Notes                                                                                                                         |                               | Spouse                             | se Birth CT (Companion of the Temple)<br>Date SA (Sweetheart Award)<br>LC (Lady of the Council) |
|                            |                                                                                                                               |                               | Children                           | ren                                                                                             |
|                            |                                                                                                                               |                               | Job Status<br>Employer             | yer                                                                                             |
|                            |                                                                                                                               |                               | Job Title                          | tie                                                                                             |