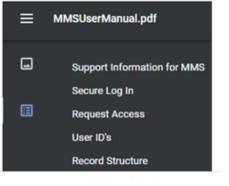

This will open up 2 items (Thumbnails) – (Index)

Thumbnails - shows image of pages down left side

Index - This will give you a list of items in the document down the left side. To go to a subject you can click on the title and the document will go to that subject.