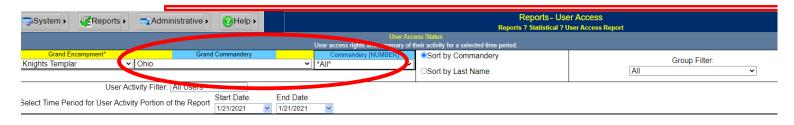

#### Dues - Knights Templar Only

Member Exemption List

• **Member Exemption List** – shows by jurisdiction the individual exemptions that are being applied for Dues.

• Statistical

- Activity Modification Log shows by jurisdiction the individual activity that has been done to each member and who did it.
- Annual Return runs the Annual Return based on a date range, and provides a summary of the numbers and supporting data for each of the return categories.
- User Access Report shows by jurisdiction within a date range what users have rights and the last time logged in and if they have made any changes.
- Active Local Bodies shows by jurisdiction the number of local bodies in the system.