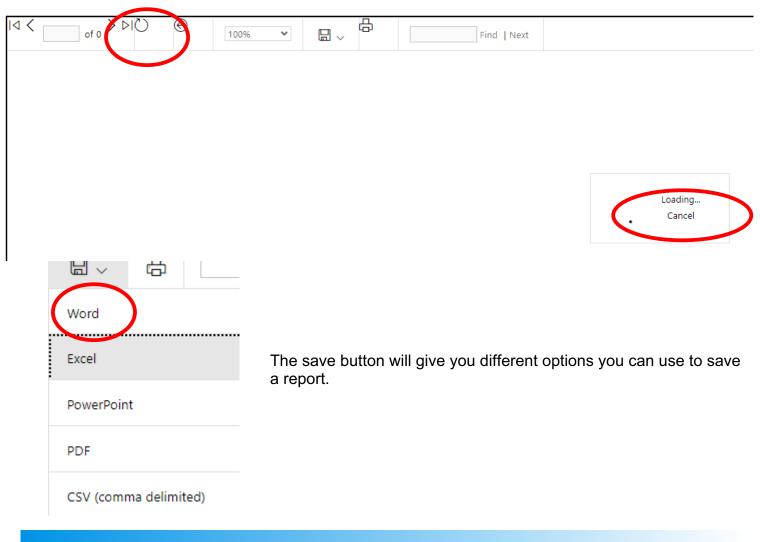

| ing within you | r own juriso | liction.   |                  |   |
|   |                                                  | inight by oroth, com                                                                                    | 10                     |            |                |              |            |                  |   |

If there is an elite category not in the dropdown that should be there, please contact your system administrator.

L



### **Report Printing**

Anytime you run a report, there will always be a header that shows different things you can do with a report.





This area will allow you to move to a different page

This is your refresh button. If running a report and you need to cancel, you can click the *"Cancel"* while loading then change your parameters.





When Clicking on the Print Icon this will show a Pop-up for Paper size and Orientation... Once you click Print, the report will convert to a PDF and then you can print out the report.

|                                       | E.         |                                                             |     |
|---------------------------------------|------------|-------------------------------------------------------------|-----|
| ₽                                     | Find   N   | Print                                                       | ×   |
| tive Users Only Activity Period: 1/21 | /2021 to 1 | We'll create a printer-friendly PDF version of your report. |     |
| Active<br>User's Group Access         | Status Ch  | Page size:                                                  |