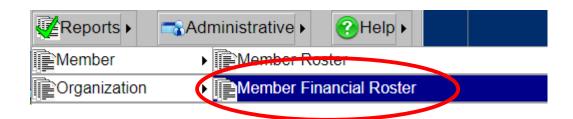

#### Organization

 Maintenance – allows for updates to be done to the National, State or Local body information based on your access rights.

• **Reports** – shows you all the different categories which contain reports.

|               | Reports •    | Administrative |  |  |
|---------------|--------------|----------------|--|--|
|               | Member       | •              |  |  |
| Keighte Temp  | Organization | •              |  |  |
| Knights Templ | Donations    | •              |  |  |
| Missouri      | Dues         | • ~            |  |  |
| focus above   | Statistical  | • •            |  |  |
| Master Edit   |              |                |  |  |