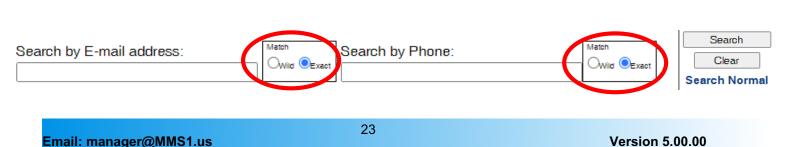

There is also a way to search by email or phone number.

- On the home screen you can click on the Email or Phone Number
- Once you click you can then seach by Wild or Exact

- In this area you have the ability to limit the number of records that are returned on a search and how the match should be made.
  - Return we suggest 100
    - If the search returns more than the 100 you will get a message

• Match – we suggest Wild – this addresses misspellings and allows you to limit the number of characters you have used in the search

• The Photo section is used when you search for a record, if the record found has a photo it will appear.