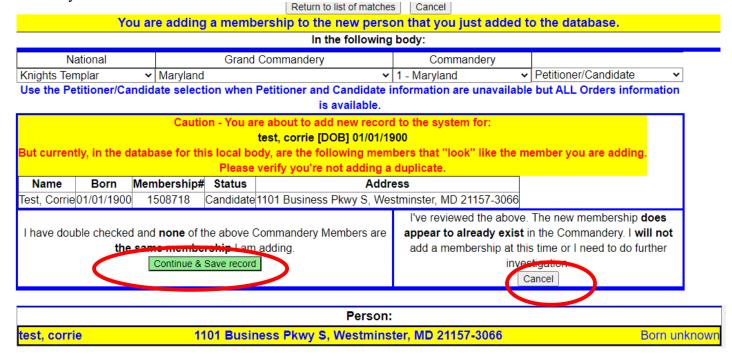

After you have Selected Status and clicked on *"Continue"* the system will do a double check on the body you are appending (adding) this membership to, and if the system finds any members that are a potential match based on the last name it will list them and ask you to confirm that this member is not already in your local body.

If you find that this membership is already in the local body click "Cancel". If you have done a double check and you want to continue to add this membership click "Continue & Save record". Once you have clicked "Continue & Save record" the Member Add Orders screen will appear. At the top of this screen is the member's current orders with dates and the location where they were taken. These are for information display only and only those with permission to that Local body can change the date and or location, so if you see a mistake please let your Grand Recorder or System Administrator know.