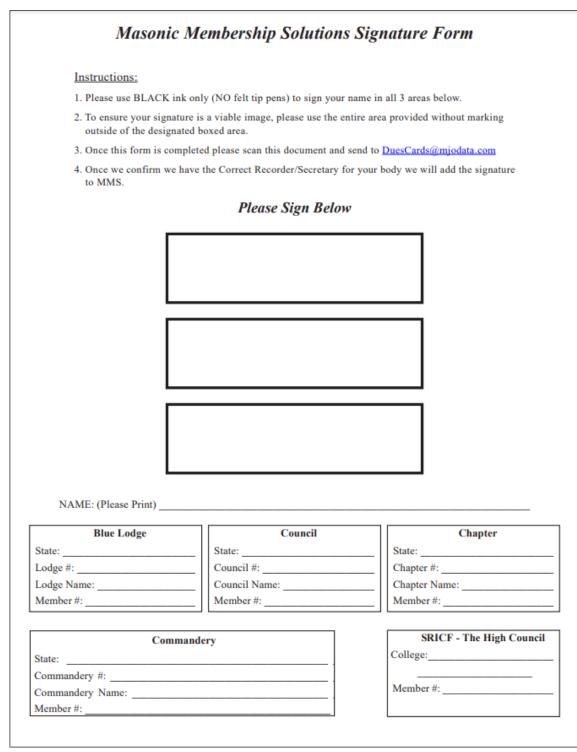

**User Forms** – shows the forms that are available within the system.

Recorder/Secretary Signature Form

 Recorder / Secretary Signature Form – used by local recorders and secretarys so that their signature can be applied to the dues cards.