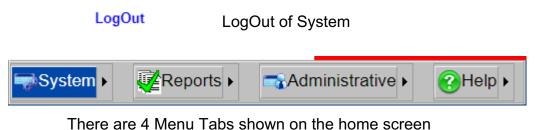

- **1. System** shows you different system categories
- 2. Reports provides 5 base sections to run reports
- 3. Administrative administrative tasks
- 4. Help contains user guides & documentation

1. System – shows you system tasks

|              | Reports I | Administrative | ?Help ► |
|--------------|-----------|----------------|---------|
| Membership   | •         | ,              |         |
| Organization | •         |                |         |
|              |           |                |         |