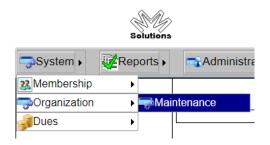

#### Organization

 Maintenance – allows for updates to be done to the National, State or Local body information based on your access rights.

• **Reports** – shows you all the different categories which contain reports.

|               | Reports •    | Administrative |  |  |
|---------------|--------------|----------------|--|--|
|               | Member       | •              |  |  |
| Keighte Temp  | Organization | •              |  |  |
| Knights Templ | Donations    | •              |  |  |
| Missouri      | Dues         | • ~            |  |  |
| focus above   | Statistical  | • •            |  |  |
| Master Edit   |              |                |  |  |