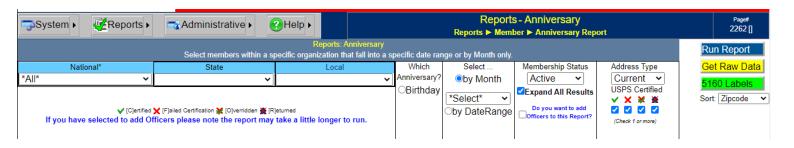

|          |                                  |                       |                     |                    |                 | \$8656.00                  |             | 1           |
|              |                                                |          |                                  |                       | \$8656.00           |                    | 224             |                            |             |             |



### **Anniversary Report**

This report will give you members birthdays by month or a date range. In addition, you can run a report to get dates for when your members received their highest order.

You will need to choose your National, State, and Local if all 3 apply. (Typically this will already be filled in for you according to your permissions)



With this report there are several options to choose from.

Which Anniversary - The report can be ran for a birthday or a members highest order.



Date select - After choosing Anniversary you can filter by Month or a date range.

Select ... • by Month • by Month • by DateRange • by DateRange From: Thru: • by Month • by DateRange From: Thru: • by Month • by DateRange



Member Status - Click on arrow to choose a status to filter.

**Address Type** - Click the drop down and filter from there as well. If you are looking for certified, overridden, returned, or not certified addresses you can sort that way after choosing what address you are searching for.



One of the options you can add is to sort by **Zipcode** or **Last Name** by clicking the dropdown arrow, which only applies to 5160 l