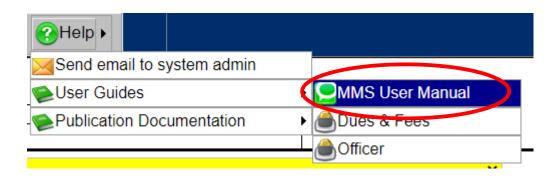

To get to the User Manual follow the steps below

HELP – User Guides – MMS User Manual

7

Click on the Open: MMSUserManual to open the document.

get Auberheader Hommere

Once the document is open you can click on the lines to open the Index