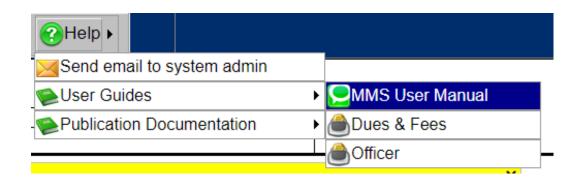

To get to the User Manual follow the steps below

HELP – User Guides – MMS User Manual

7

Click on the Open: MMSUserManual to open the document.

get Auberheader Hommere

Once the document is open you can click on the lines to open the Index