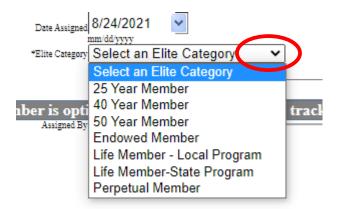

**Member** –provides a list of all the reports that are available at the member level.

| Member Roster                           |
|-----------------------------------------|
| Member Financial Roster                 |
| Anniversary Report                      |
| Years of Service Member Roster          |
| Plural Member Roster                    |
| First Line Signer/Recommended By Roster |
| Payment Reconciliation                  |
| Honors Roster                           |
| Non-Member Roster                       |
| Member Counts - Detail Activity         |
| Member Counts - Average Age             |
| Average Age Report                      |
| Data Checks                             |
| Crder/Degree Progression Status         |
| Cther Organization Roster               |
| Member Suspension Report                |
| Elite Category Roster                   |
|                                         |