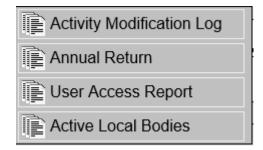

#### Dues - Knights Templar Only

Member Exemption List

• **Member Exemption List** – shows by jurisdiction the individual exemptions that are being applied for Dues.

• Statistical

- Activity Modification Log shows by jurisdiction the individual activity that has been done to each member and who did it.
- Annual Return runs the Annual Return based on a date range, and provides a summary of the numbers and supporting data for each of the return categories.
- User Access Report shows by jurisdiction within a date range what users have rights and the last time logged in and if they have made any changes.
- Active Local Bodies shows by jurisdiction the number of local bodies in the system.