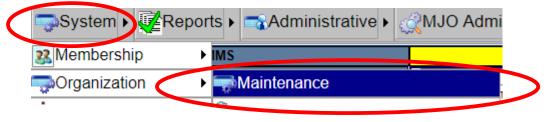

#### Organization

 Maintenance – allows for updates to be done to the National, State or Local body information based on your access rights.

• **Reports** – shows you all the different categories which contain reports.

|               | Reports •    | Administrative |  |  |
|---------------|--------------|----------------|--|--|
|               | Member       | •              |  |  |
| Keighte Temp  | Organization | •              |  |  |
| Knights Templ | Donations    | •              |  |  |
| Missouri      | Dues         | • ~            |  |  |
| focus above   | Statistical  | • •            |  |  |
| Master Edit   |              |                |  |  |