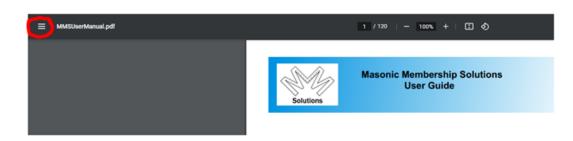

This will open up 2 items (Thumbnails) – (Index)

Thumbnails - shows image of pages down left side

Index - This will give you a list of items in the document down the left side. To go to a subject you can click on the title and the document will go to that subject.