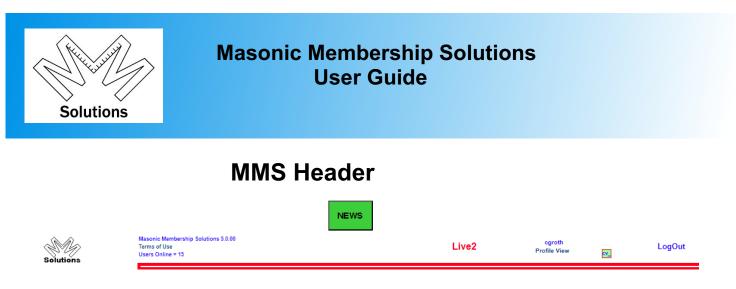

# Components

By clicking on Logo it's a quick Link to **'Home"** or **"Search for Member"** and will Clear out Screen

Masonic Membership Solutions 3.0.00(a) Terms of Use Users Online = 2

Title and Version Link to **Disclaimer** 

cgroth Profile View

Displays User Name and a way to View your profile Information which shows your access rights.

| User ID =                                                                 |                                       |  |  |  |  |  |
|---------------------------------------------------------------------------|---------------------------------------|--|--|--|--|--|
| Email = Charles Charles                                                   |                                       |  |  |  |  |  |
| Group = YR - Local EDIT                                                   |                                       |  |  |  |  |  |
| National State Local                                                      |                                       |  |  |  |  |  |
| Knights Templar Kentucky 12 - Louisville-DeMola                           |                                       |  |  |  |  |  |
| Knights Templar Missouri 39 - Ascension                                   |                                       |  |  |  |  |  |
| Knights Templar                                                           | Knights Templar Oklahoma 3 - Oklahoma |  |  |  |  |  |
| Cryptic Masonry Oklahoma 18 - Alpha                                       |                                       |  |  |  |  |  |
| Royal Arch Masonry Oklahoma 7 - Cyrus                                     |                                       |  |  |  |  |  |
| Note: If anything is incorrect please <u>contact System Administrator</u> |                                       |  |  |  |  |  |