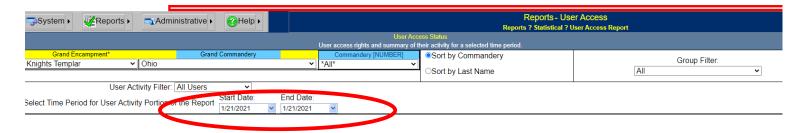

#### Dues - Knights Templar Only

Member Exemption List

• **Member Exemption List** – shows by jurisdiction the individual exemptions that are being applied for Dues.

• Statistical

- Activity Modification Log shows by jurisdiction the individual activity that has been done to each member and who did it.
- Annual Return runs the Annual Return based on a date range, and provides a summary of the numbers and supporting data for each of the return categories.
- User Access Report shows by jurisdiction within a date range what users have rights and the last time logged in and if they have made any changes.
- Active Local Bodies shows by jurisdiction the number of local bodies in the system.