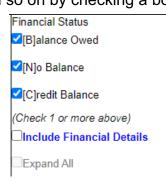

need to choose your National, State, and Local if all 3 apply. (Typically this will already be filled in for you according to your permissions)

This report will provide contact, membership and financial information pertaining to all members within a specific organization.

This report also has a few filters that you can use to locate the exact information you are looking for.

Member Status you can click on arrow to choose a status to filter.

Address Type you can click the drop down and filter from there as well

Financial Status you can check balance owed, credits given and so on by checking a box next to what status you are searching for.

| Active 🗸 | is ( | mbership Stat |
|----------|------|---------------|
|          | ~    | ctive         |
|          |      |               |





Version 5.00.00



Once you run the report, the headers will display as followed.

| Member       | Financia                                       | Repor    | t                                |                       |                     |                    | Count: 224      |                            |             |             |
|--------------|------------------------------------------------|----------|----------------------------------|-----------------------|---------------------|--------------------|-----------------|----------------------------|-------------|-------------|
| Report Param | eters Used:                                    | Commande | ery: 10 - Cyrene, Alabama & [Cur | ent] & [C]ertified [F | F]ailed [O]verridde | n [R]eturned & [B] | alance Due [N]  | o Balance