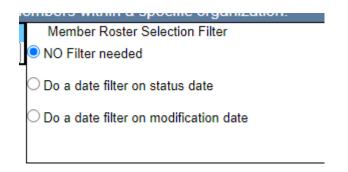

|                                            |  |
| SOOB - Supreme Assembly<br>SRICF-The High Council |                                                                                              |                      |                                                  |                                                 |                   |                                            |  |

First, as with any report, you will need to choose your National, State, and Local if all 3 apply.

(Typically this will already be filled in for you according to your permissions)

There are 3 filter selections you can choose from. This will always default to **NO filter needed** but you also have the option to **Do a date filter on status date** or you can **Do a date filter on modification date** 





Another option is to run a roster by the membership status. Once you click the arrow down you can choose any status to run the report on. If you want to add officers you can check the box to add officers.

| Membership Status        |
|--------------------------|
| Active                   |
| Expand All Results       |
| Do you want to add       |
| Officers to this Report? |
|                          |
|                          |



Another option is to filter by address. If you are looking for certified, overridden, returned, or not certified addresses you can sort that way after choosing what address you are searching for.





The last few options you can add is to sort by **Zipcode** or **Last Name** by clicking the dropdown arrow which only applies to 5160 labels.

There is al