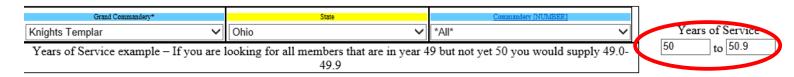

| Commandery (NUMBER) *All* | Years of Service | Sort: Zipcode V |  |  |  |  |  |
| Years of Service example – If you are         | Years of Service example – If you are looking for all members that are in year 49 but not yet 50 you would supply 49.0-<br>49.9                                                                                                                             |                           |                  |                 |  |  |  |  |  |



3. To see your current members who are AT (or over) 50 years of ACTIVE service, you would enter 50.0 to 50.9 (or any number larger than 50.9) into the Years Of Service boxes.



It is important to understand HOW the report calculates <u>ACTIVE service</u>. This is NOT based solely on a Knighting Date in the system. This is because we need to account for members who had a break in service for any time after being knighted. Therefore the system calculates all <u>active</u> membership using the status date field and accounts for service breaks.

#### Example #1:

The screen shot below shows this member at 51 years of ACTIVE service.

| Status Date Knighted Da |
|-------------------------|
|                         |
|                         |
| Work#                   |
|                         |
|                         |
|                         |
| 11/20/1971 11/20/19     |
|                         |

His Knighting date and status effective date are both 11