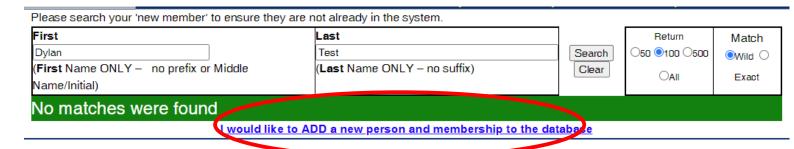

# **Example 2 - No Match**

If the system has found no member within the full database that matches based on the data you have entered, <u>before you add this member</u>, <u>please double check the spelling to ensure you have entered it correctly so we don't end up with a duplicate in the database</u>.

If it has been correctly keyed click on:

"I would like to ADD a new person and membership to the database".