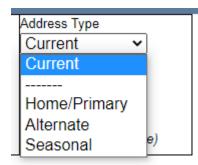

| Change Seasonal (vacation) Overrides all other addresses for dates specified                                 |                          |                      |                                                                 |                   |       |
|--------------------------------------------------------------------------------------------------------------|--------------------------|----------------------|-----------------------------------------------------------------|-------------------|-------|
|                                                                                                              |                          | *Country USA         | ~                                                               |                   |       |
|                                                                                                              |                          | Type Seasonal        | ✓         ✓         :*From           ✓         ✓         :*Thru |                   |       |
|                                                                                                              |                          | *Address             |                                                                 |                   |       |
|                                                                                                              |                          |                      |                                                                 |                   |       |
|                                                                                                              |                          | *City                |                                                                 |                   |       |
|                                                                                                              |                          | *State               | ~                                                               |                   |       |
|                                                                                                              |                          | *Zip                 |                                                                 |                   |       |
| <b>Optional selections(Only</b>                                                                              | for Knights Templar memb | erships)             |                                                                 |                   |       |
|                                                                                                              | Knights Temp             | lar Magazine         |                                                                 |                   |       |
|                                                                                                              |                          |                      | not receive a copy mailed directly                              | through the US    |       |
|                                                                                                              |                          |                      | ne is always available online at                                |                   |       |
|                                                                                                              |                          |                      | can download the APP as noted be                                | elow.             |       |
|                                                                                                              |                          |                      | h the US postal system                                          |                   |       |
|                                                                                                              |                          | azine will be viewed | on-line or through the Mobile API                               | of for YOUR SMART |       |
| Phone.                                                                                                       |                          |                      |                                                                 |                   |       |
| Visit: <u>http://www.knightstemplar.org</u> to Download for Apple and Android.                               |                          |                      |                                                                 |                   |       |
| Memberships, Status & KTEF Sponsorships (if Knights Templar)                                                 |                          |                      |                                                                 |                   |       |
| Member#                                                                                                      | National                 | State                | Local                                                           | Status            | KTEF* |
| 1517659 Knights Templar                                                                                      |                          | West Virginia        | 1 - Wheeling                                                    | Knighted          |       |
| *KTEF key: LS-Life Sponsor, P-Patron, AP-Associate Patron, GCC-Grand Commanders Club, GMC-Grand Masters Club |                          |                      |                                                                 |                   |       |
| If you see any issues with your membership please contact your local Recorder                                |                          |                      |                                                                 |                   |       |
|                                                                                                              |                          | Save Changes         | Close Secure Area BackToUI                                      |                   |       |