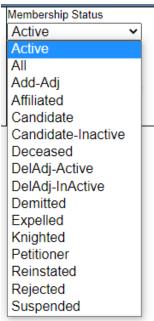

se your National, State, and Local if all 3 apply.

(Typically this will already be filled in for you according to your permissions)

There are 3 filter selections you can choose from. This will always default to **NO filter needed** but you also have the option to **Do a date filter on status date** or you can **Do a date filter on modification date** 





Another option is to run a roster by the membership status. Once you click the arrow down you can choose any status to run the report on. If you want to add officers you can check the box to add officers.

| Membership Status        |
|--------------------------|
| Active                   |
| Expand All Results       |
| Do you want to add       |
| Officers to this Report? |
|                          |
|                          |



Another option is to filter by address. If you are looking for certified, overridden, returned, or not certified addresses you can sort that way after choosing what address you are searching for.





The last few options you can add is to sort by **Zipcode** or **Last Name** by clicking the dropdown arrow which only applies to 5160 labels.

There is also the option to **Include Comments** and then you can **Filter by Comment**.

Once you have applied all filters you are looking to add you can then **Run Report.** 

Depending on Permissions you can also Get Raw Data





Once you run the report, this is what the header will look like and the information that is provided.

| Member's Na   | ame (Last, Firs | t Middle) | Member#    | Member# Birth   |                 | Death Age |