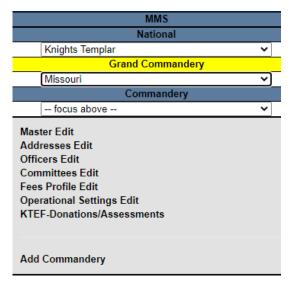

#### Organization

 Maintenance – allows for updates to be done to the National, State or Local body information based on your access rights.

• **Reports** – shows you all the different categories which contain reports.

|               | Reports •    | Administrative |  |  |
|---------------|--------------|----------------|--|--|
|               | Member       | •              |  |  |
| Keighte Temp  | Organization | •              |  |  |
| Knights Templ | Donations    | •              |  |  |
| Missouri      | Dues         | • ~            |  |  |
| focus above   | Statistical  | • •            |  |  |
| Master Edit   |              |                |  |  |