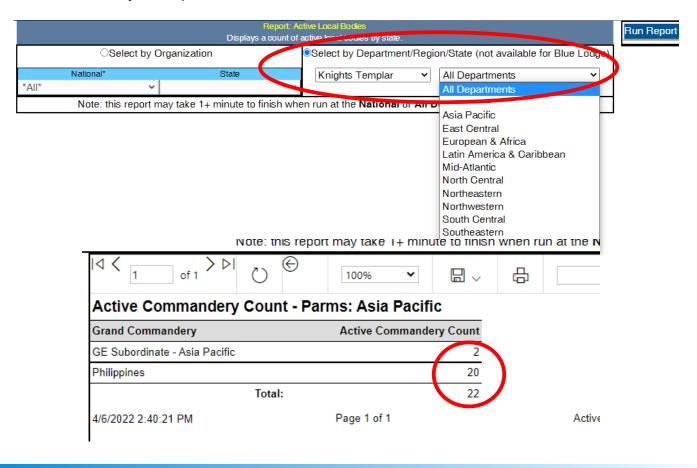

#### Dues - Knights Templar Only

Member Exemption List

• **Member Exemption List** – shows by jurisdiction the individual exemptions that are being applied for Dues.

• Statistical

- Activity Modification Log shows by jurisdiction the individual activity that has been done to each member and who did it.
- Annual Return runs the Annual Return based on a date range, and provides a summary of the numbers and supporting data for each of the return categories.
- User Access Report shows by jurisdiction within a date range what users have rights and the last time logged in and if they have made any changes.
- Active Local Bodies shows by jurisdiction the number of local bodies in the system.