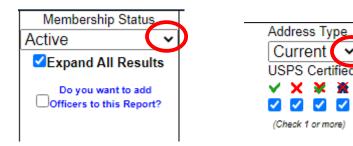

hoose your National, State, and Local if all 3 apply. (Typically this will already be filled in for you according to your permissions)



With this report there are several options to choose from.

Which Anniversary - The report can be ran for a birthday or a members highest order.



Date select - After choosing Anniversary you can filter by Month or a date range.

Select ... • by Month • by Month • by DateRange • by DateRange From: Thru: • by Month • by DateRange From: Thru: • by Month • by DateRange



Member Status - Click on arrow to choose a status to filter.

**Address Type** - Click the drop down and filter from there as well. If you are looking for certified, overridden, returned, or not certified addresses you can sort that way after choosing what address you are searching for.



One of the options you can add is to sort by **Zipcode** or **Last Name** by clicking the dropdown arrow, which only applies to 5160 labels.

Once you have applied all filters you can then **Run Report.** 



Depending on Permissions you can also Get Raw Data.

After you have set all the parameters and run the report, the information will display as followed.

|              | ame (Last, First M |          |             | Member#         | Birth           | Age | Status<br>Red Crean | Status Date | Modified Date |
|--------------|--------------------|----------|-------------|-----------------|-----------------|-----|---------------------|-------------|---------------|
| CFOR         | Kind               | Address  | Hama Farail |                 | LS,P,AP,GMC,GCC |     | Red Cross