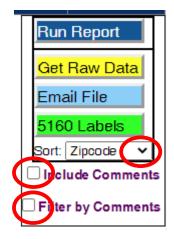

**Member** –provides a list of all the reports that are available at the member level.

| Member Roster                           |
|-----------------------------------------|
| Member Financial Roster                 |
| Anniversary Report                      |
| Years of Service Member Roster          |
| Plural Member Roster                    |
| First Line Signer/Recommended By Roster |
| Payment Reconciliation                  |
| Honors Roster                           |
| Non-Member Roster                       |
| Member Counts - Detail Activity         |
| Member Counts - Average Age             |
| Average Age Report                      |
| Data Checks                             |
| Crder/Degree Progression Status         |
| Cther Organization Roster               |
| Member Suspension Report                |
| Elite Category Roster                   |
|                                         |