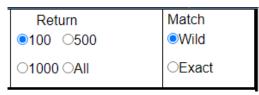

There is also a way to search by email or phone number.

- On the home screen you can click on the Email or Phone Number
- Once you click you can then seach by Wild or Exact

- In this area you have the ability to limit the number of records that are returned on a search and how the match should be made.
  - Return we suggest 100
    - If the search returns more than the 100 you will get a message

• Match – we suggest Wild – this addresses misspellings and allows you to limit the number of characters you have used in the search

• The Photo section is used when you search for a record, if the record found has a photo it will appear.