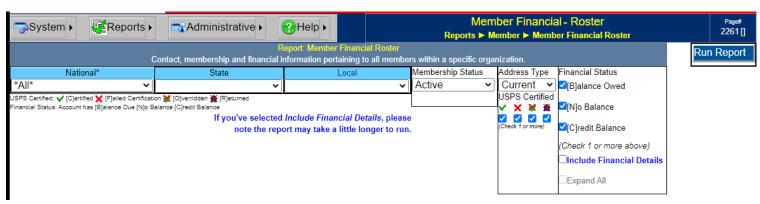

**Member** –provides a list of all the reports that are available at the member level.

| Member Roster                           |
|-----------------------------------------|
| Member Financial Roster                 |
| Anniversary Report                      |
| Years of Service Member Roster          |
| Plural Member Roster                    |
| First Line Signer/Recommended By Roster |
| Payment Reconciliation                  |
| Honors Roster                           |
| Non-Member Roster                       |
| Member Counts - Detail Activity         |
| Member Counts - Average Age             |
| Average Age Report                      |
| Data Checks                             |
| Crder/Degree Progression Status         |
| Cther Organization Roster               |
| Member Suspension Report                |
| Elite Category Roster                   |
|                                         |