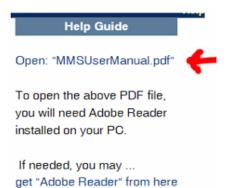

To get to the User Manual follow the steps below

HELP – User Guides – MMS User Manual

7

Click on the Open: MMSUserManual to open the document.

get Auberheader Hommere

Once the document is open you can click on the lines to open the Index