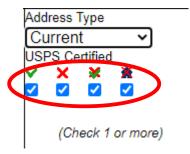

After the address has been entered click on "To USPS Certify, click here".

| I will add the new person below:                           | *Date of Birth 1/1/1900 mm/dd/yyyy     |                               |
|------------------------------------------------------------|----------------------------------------|-------------------------------|
| Prefix 🗸                                                   | Home                                   |                               |
| *Last test                                                 | Please do not guess, if unknown Phone- | Home/Primary Address          |
| *First corrie                                              | Birth Phone-                           | Address is Certified          |
| Middle                                                     |                                        |                               |
| Suffix V                                                   |                                        | *County USA VUNKNOW           |
| Preferred First Name which member wishes to be called if   | Email-                                 | Type Home/Primary V           |
| different than First Name supplied above.                  | Home                                   | *Address 1101 Business Pkwy S |
|                                                            | Email-                                 |                               |
| Normally, mail sent to the member will be addressed, first | Work                                   | *City Westminster             |
| middle last; but, if the member wants mail to be addressed | Spouse's                               | *State Maryland V             |
| using a different first name, please supply the complete   | Spouse                                 |                               |
| alternate name below along with last name.                 | Birth Date                             | *Zip 21157 3066               |
|                                                            | Children                               | To USPS Certify click here    |
| Notes                                                      |                                        |                               |
|                                                            | Status Current                         |                               |
|                                                            | Employer                               |                               |
|                                                            | Job Title                              |                               |
|                                                            |                                        |                               |
|                                                            | Continue                               |                               |
|                                                            | 32                                     |                               |
| Email: manager@MMS1.us                                     |                                        | Version 5.00.00               |