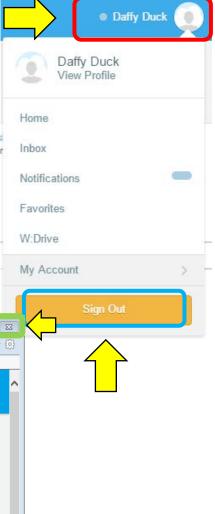

## Logging Out and Closing Your Browser

When you have finished working in Workday it is important to remember to sign out of the system. Click **your name** in the upper-right corner of the Workday screen and then click **Sign Out**.